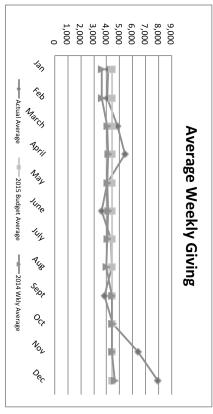

|





#### Senior Pastor's Annual Report 2015

For the first eleven months of 2015, I served as the Interim Senior Pastor here at Roseau Evangelical Covenant Church. I was still quite new at the beginning of 2015 and found that, over time, weekly and monthly rhythms began to fall into place: meeting with people to learn their stories – some in crisis, some in celebration; serving at Oak Crest on Tuesday mornings and Roseau Manor on Sundays and Tuesdays as part of a rotation with other pastors in the community; weekly staff meetings with Pastor Kecia and Elaine; confirmation classes (we have 13 students who started in the Fall of 2015); monthly ministerial meetings; sermon preparation; and board meetings.

Other highlights of the year included attending the Northwest Conference Annual Meeting i